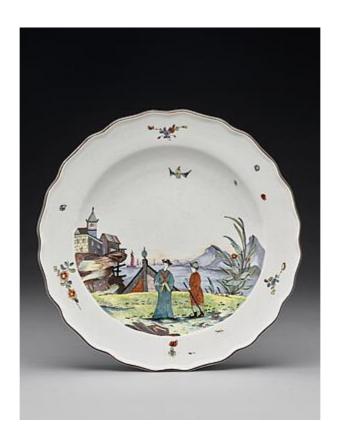

## A PLATE FROM THE EARL OF JERSEY SERVICE

The chinoiserie scene after an engraving by Pieter Schenk Junior (1698–1775)

decorated in the manner of Adam Friedrich von Löwenfinck

Meissen. c. 1735

Underglaze blue crossed swords mark

Diameter 23.6 cm

The artist copied the figural group from a engraving by Petrus Schenk Junior (1698-1775) from the series "Nieuwe geinventeerde Sineesen...", Amsterdam c. 1720. This series was in the manufactory's inventory of

| patterns at a very early stage, as other motifs from it have also been confirmed on various ite | ems of porcelain |
|-------------------------------------------------------------------------------------------------|------------------|
| dating from the 1730s.                                                                          |                  |
|                                                                                                 |                  |
|                                                                                                 |                  |
|                                                                                                 |                  |
|                                                                                                 |                  |
|                                                                                                 |                  |
|                                                                                                 |                  |
|                                                                                                 |                  |
|                                                                                                 |                  |
|                                                                                                 |                  |
|                                                                                                 |                  |
|                                                                                                 |                  |
|                                                                                                 |                  |
|                                                                                                 |                  |
|                                                                                                 |                  |
|                                                                                                 |                  |
|                                                                                                 |                  |
|                                                                                                 |                  |
|                                                                                                 |                  |
|                                                                                                 |                  |
|                                                                                                 |                  |
|                                                                                                 |                  |
|                                                                                                 |                  |